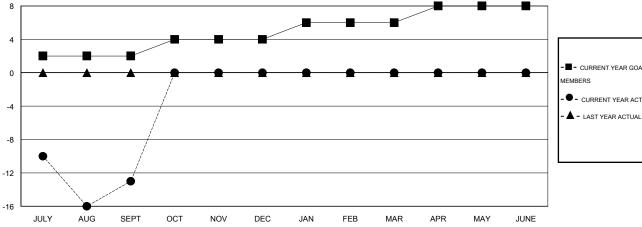

## GMT: OPEN **LOCATION ILLINOIS** $\mathsf{GMT}\;\mathsf{CA}\;1$

|                       |                  | Clubs     |                  |                       |               |                    | Members                             |                    |                  |
|-----------------------|------------------|-----------|------------------|-----------------------|---------------|--------------------|-------------------------------------|--------------------|------------------|
| RESULTS FOR 2014-2015 |                  |           |                  | RESULTS FOR 2014-2015 |               |                    |                                     |                    |                  |
| QUARTER               | NEW CLUB<br>GOAL | NEW CLUBS | DROPPED<br>CLUBS | NET<br>GAIN/LOSS      | QUARTER       | NEW MEMBER<br>GOAL | CHARTER AND<br>NEW MEMBERS<br>ADDED | DROPPED<br>MEMBERS | NET<br>GAIN/LOSS |
| JULY/AUG/SEPT         | 0                | 0         | 0                | 0                     | JULY/AUG/SEPT | 2                  | 28                                  | 41                 | -13              |
| OCT/NOV/DEC           | 0                | 0         | 0                | 0                     | OCT/NOV/DEC   | 2                  | 0                                   | 0                  | 0                |
| JAN/FEB/MAR           | 0                | 0         | 0                | 0                     | JAN/FEB/MAR   | 2                  | 0                                   | 0                  | 0                |
| APR/MAY/JUNE          | 0                | 0         | 0                | 0                     | APR/MAY/JUNE  | 2                  | 0                                   | 0                  | 0                |

## GOALS AND ACTUAL NEW CLUBS CUMULATIVE

| - 🔳 - | CURRENT | YEAR G | DALS FO | R NEW |
|-------|---------|--------|---------|-------|
| MEMB  | ERS     |        |         |       |

CURRENT YEAR ACTUAL MEMBERS

- LAST YEAR ACTUAL MEMBERS

| DROPPED CLUBS: 0 |    | 18 CLUBS OF 73 ADD<br>NEW MEMBERS |
|------------------|----|-----------------------------------|
| DROPPED MEMBERS  |    |                                   |
| DECEASED         | 2  | CLICK HERE FOR HE.                |
| CLUB CANCELLED   | 0  | ASSESSMENT DATA                   |
| OTHER            | 39 |                                   |
| TOTAL            | 41 |                                   |