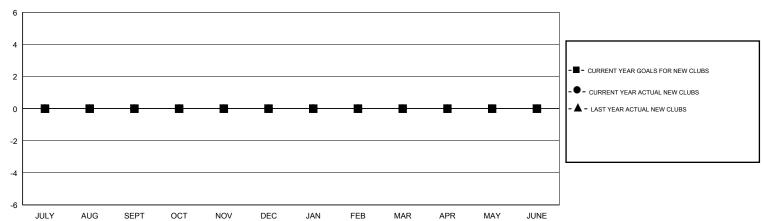

## GMT: OPEN **LOCATION ILLINOIS** $\mathsf{GMT}\;\mathsf{CA}\;1$

|                       |                  | Clubs     |                  |                       |               |                    | Members                             |                    |                  |
|-----------------------|------------------|-----------|------------------|-----------------------|---------------|--------------------|-------------------------------------|--------------------|------------------|
| RESULTS FOR 2014-2015 |                  |           |                  | RESULTS FOR 2014-2015 |               |                    |                                     |                    |                  |
| QUARTER               | NEW CLUB<br>GOAL | NEW CLUBS | DROPPED<br>CLUBS | NET<br>GAIN/LOSS      | QUARTER       | NEW MEMBER<br>GOAL | CHARTER AND<br>NEW MEMBERS<br>ADDED | DROPPED<br>MEMBERS | NET<br>GAIN/LOSS |
| JULY/AUG/SEPT         | 0                | 0         | 0                | 0                     | JULY/AUG/SEPT | 2                  | 28                                  | 41                 | -13              |
| OCT/NOV/DEC           | 0                | 0         | 0                | 0                     | OCT/NOV/DEC   | 2                  | 0                                   | 0                  | 0                |
| JAN/FEB/MAR           | 0                | 0         | 0                | 0                     | JAN/FEB/MAR   | 2                  | 0                                   | 0                  | 0                |
| APR/MAY/JUNE          | 0                | 0         | 0                | 0                     | APR/MAY/JUNE  | 2                  | 0                                   | 0                  | 0                |

## GOALS AND ACTUAL NEW CLUBS CUMULATIVE

| - 🔳 - | CURRENT | YEAR G | DALS FO | R NEW |
|-------|---------|--------|---------|-------|
| MEMB  | ERS     |        |         |       |

CURRENT YEAR ACTUAL MEMBERS